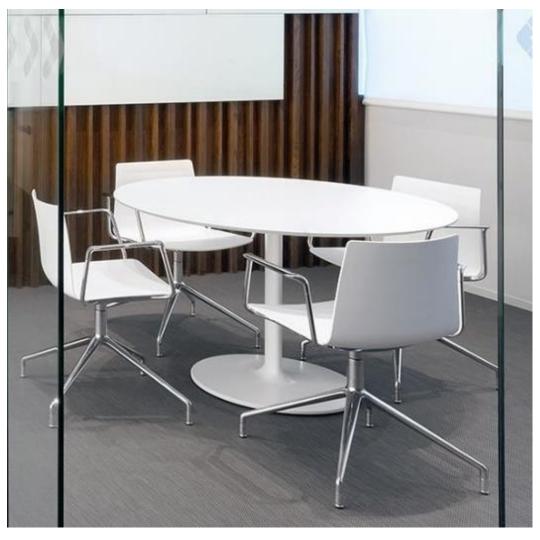

# OFFICE FURNITURE SELECTION FOR CORPORATE INFOTECH PVT LTD SECTOR 138 NOIDA, UTTAR PRADESH

No. 1206, Bhavani view, Virar West 401303 Virar West

**FURNITURE SELECTION FOR CIPL OFFICE** 

**FURNITURE SELECTION FOR CIPL OFFICE** 

**FURNITURE SELECTION FOR CIPL OFFICE** 

FURNITURE SELECTION FOR CIPL OFFICE

**FURNITURE SELECTION FOR CIPL OFFICE** 

FURNITURE SELECTION FOR CIPL OFFICE

CONCEPT DESIGNPRESENTATION

**FURNITURE SELECTION FOR CIPL OFFICE** 

**FURNITURE SELECTION FOR CIPL OFFICE** 

C O N C E P T D E S I G N P R E S E N T A T I O N

FURNITURE SELECTION FOR CIPL OFFICE

WORKSTATION DESIGN OPTIONS

WORKSTATION DESIGN COURTSEY @ AFC INDIA

COLOURS SHOWN ARE INDICATIVE. SELECTION SHALL BE AS PER DESIGN

FURNITURE SELECTION FOR CIPL OFFICE