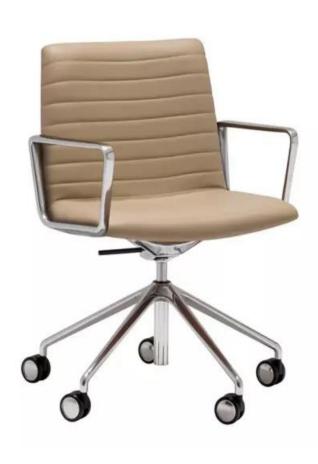

# OFFICE FURNITURE SELECTION FOR CORPORATE INFOTECH PVT LTD SECTOR 138 NOIDA, UTTAR PRADESH

No. 1206, Bhavani view, Virar West 401303 Virar West

**FURNITURE SELECTION FOR CIPL OFFICE** 

**FURNITURE SELECTION FOR CIPL OFFICE** 

**FURNITURE SELECTION FOR CIPL OFFICE** 

FURNITURE SELECTION FOR CIPL OFFICE

**FURNITURE SELECTION FOR CIPL OFFICE** 

FURNITURE SELECTION FOR CIPL OFFICE

CONCEPT DESIGNPRESENTATION

**FURNITURE SELECTION FOR CIPL OFFICE** 

**FURNITURE SELECTION FOR CIPL OFFICE** 

C O N C E P T D E S I G N P R E S E N T A T I O N

FURNITURE SELECTION FOR CIPL OFFICE

WORKSTATION DESIGN OPTIONS

WORKSTATION DESIGN COURTSEY @ AFC INDIA

COLOURS SHOWN ARE INDICATIVE. SELECTION SHALL BE AS PER DESIGN

FURNITURE SELECTION FOR CIPL OFFICE