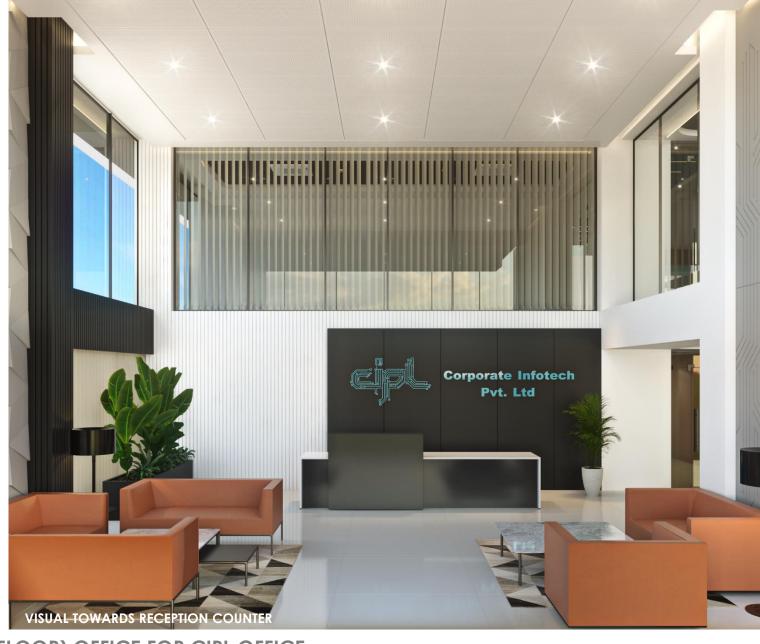

# OFFICE INTERIOR DESIGN CONCEPT FOR CORPORATE INFOTECH PVT LTD SECTOR 138 NOIDA, UTTAR PRADESH

No. 1206, Bhavani view, Virar West 401303

Virar West

CONCEPT DESIGNPRESENTATION

SPEAKINTREE DESIGN ESSENCE

RECEPTION FLOOR (STILT FLOOR)

CONCEPT DESIGNPRESENTATION

SPEAKINTREE DESIGN ESSENCE

RECEPTION FLOOR (STILT FLOOR)

RECEPTION FLOOR (STILT FLOOR)

**VISUAL AT WORKSTATIONS AND BREAK-OUT AREA** 

1<sup>ST</sup> FLOOR OFFICE FOR CIPL OFFICE

**VISUAL AT WORKSTATIONS AND CABINS** 