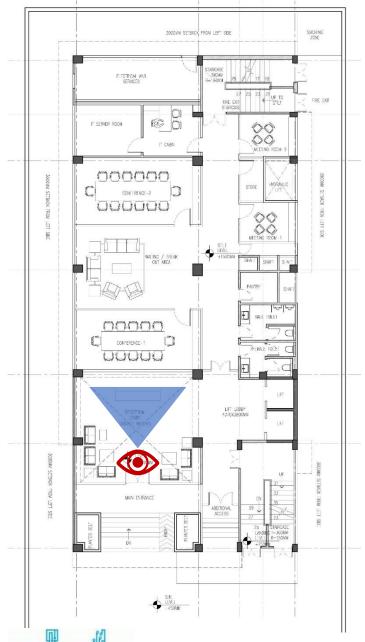

# OFFICE INTERIOR DESIGN CONCEPT FOR CORPORATE INFOTECH PVT LTD SECTOR 138 NOIDA, UTTAR PRADESH

No. 1206, Bhavani view, Virar West 401303

Virar West

CONCEPT DESIGNPRESENTATION

SPEAKINTREE DESIGN ESSENCE

RECEPTION FLOOR (STILT FLOOR)

CONCEPT DESIGNPRESENTATION

SPEAKINTREE DESIGN ESSENCE

RECEPTION FLOOR (STILT FLOOR)

RECEPTION FLOOR (STILT FLOOR)

**VISUAL AT WORKSTATIONS AND BREAK-OUT AREA** 

1<sup>ST</sup> FLOOR OFFICE FOR CIPL OFFICE

**VISUAL AT WORKSTATIONS AND CABINS** 