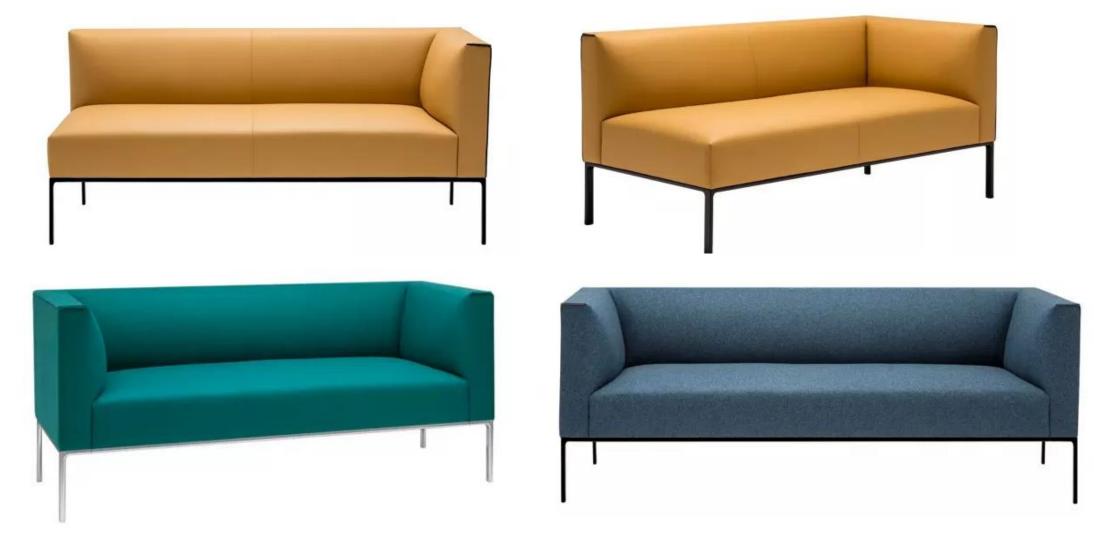

# OFFICE FURNITURE SELECTION FOR CORPORATE INFOTECH PVT LTD SECTOR 138 NOIDA, UTTAR PRADESH

No. 1206, Bhavani view, Virar West 401303 Virar West

**FURNITURE SELECTION FOR CIPL OFFICE** 

**FURNITURE SELECTION FOR CIPL OFFICE** 

**FURNITURE SELECTION FOR CIPL OFFICE** 

FURNITURE SELECTION FOR CIPL OFFICE

**FURNITURE SELECTION FOR CIPL OFFICE** 

FURNITURE SELECTION FOR CIPL OFFICE

CONCEPT DESIGNPRESENTATION

**FURNITURE SELECTION FOR CIPL OFFICE** 

**FURNITURE SELECTION FOR CIPL OFFICE** 

C O N C E P T D E S I G N P R E S E N T A T I O N

FURNITURE SELECTION FOR CIPL OFFICE

WORKSTATION DESIGN OPTIONS

WORKSTATION DESIGN COURTSEY @ AFC INDIA

COLOURS SHOWN ARE INDICATIVE. SELECTION SHALL BE AS PER DESIGN

FURNITURE SELECTION FOR CIPL OFFICE