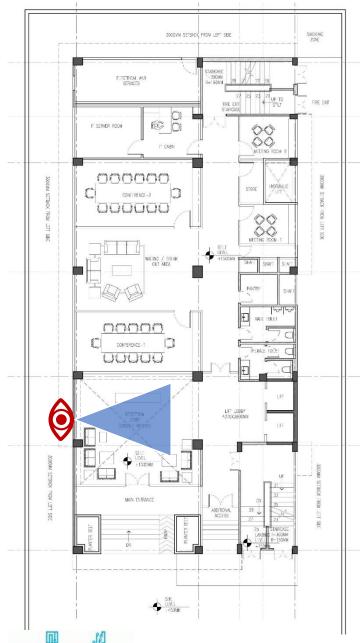

# OFFICE INTERIOR DESIGN CONCEPT FOR CORPORATE INFOTECH PVT LTD SECTOR 138 NOIDA, UTTAR PRADESH

No. 1206, Bhavani view, Virar West 401303

Virar West

CONCEPT DESIGNPRESENTATION

SPEAKINTREE DESIGN ESSENCE

RECEPTION FLOOR (STILT FLOOR)

CONCEPT DESIGNPRESENTATION

SPEAKINTREE DESIGN ESSENCE

RECEPTION FLOOR (STILT FLOOR)

RECEPTION FLOOR (STILT FLOOR)

**VISUAL AT WORKSTATIONS AND BREAK-OUT AREA** 

1<sup>ST</sup> FLOOR OFFICE FOR CIPL OFFICE

**VISUAL AT WORKSTATIONS AND CABINS** 