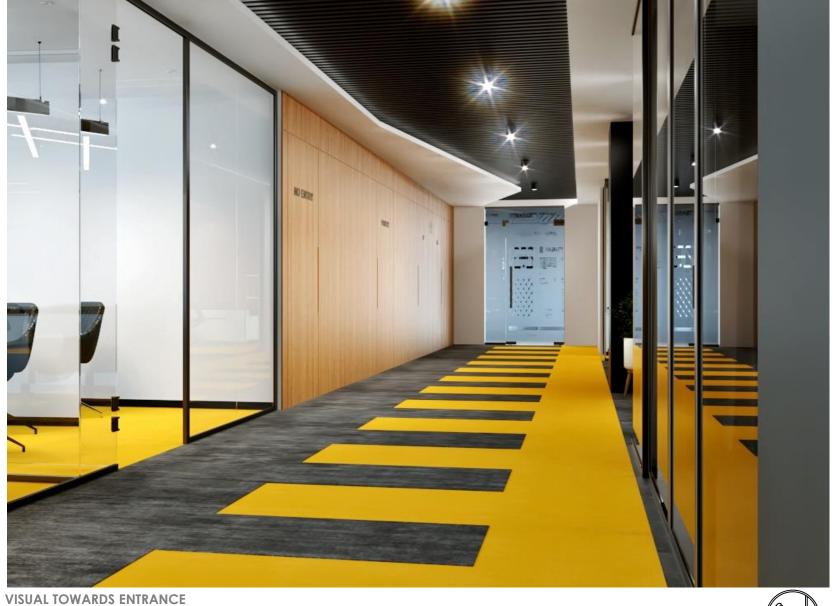

# OFFICE INTERIOR DESIGN CONCEPT FOR CORPORATE INFOTECH PVT LTD SECTOR 138 NOIDA, UTTAR PRADESH



No. 1206, Bhavani view, Virar West 401303

Virar West





























CONCEPT DESIGNPRESENTATION

SPEAKINTREE DESIGN ESSENCE







RECEPTION FLOOR (STILT FLOOR)

CONCEPT DESIGNPRESENTATION

SPEAKINTREE DESIGN ESSENCE







RECEPTION FLOOR (STILT FLOOR)









RECEPTION FLOOR (STILT FLOOR)







**VISUAL AT WORKSTATIONS AND BREAK-OUT AREA** 



1<sup>ST</sup> FLOOR OFFICE FOR CIPL OFFICE







**VISUAL AT WORKSTATIONS AND CABINS** 



1<sup>ST</sup> FLOOR OFFICE FOR CIPL OFFICE

CONCEPT DESIGNPRESENTATION



**DESIGN ESSENCE** 















CONCEPT DESIGNPRESENTATION

SPEAKINTREE DESIGN ESSENCE





**VISUAL TOWARDS CS & CFO CABIN WITH CARPET COLOUR OPTIONS** 









**VISUAL TOWARDS HOD & DIRECTOR FINANCE CABIN WITH WORKSTATIONS** 

### 2<sup>ND</sup> FLOOR OFFICE (MD FLOOR) FOR CIPL OFFICE



VISUAL WITH WORKSTATION TOWARDS MD CABIN











SPEAKINTREE DESIGN ESSENCE



VISUAL FOR MD CABIN



2<sup>ND</sup> FLOOR OFFICE (MD FLOOR) FOR CIPL OFFICE











WASHROOM CONCEPT DESIGNS FOR ALL FLOORS



ALL FLOOR FOR CIPL OFFICE







VISUAL OF CAFETERIA



TERRACE FLOOR (CAFETERIA) FOR CIPL OFFICE

NPRESENTATION







TERRACE FLOOR (CAFETERIA) FOR CIPL OFFICE







CONCEPT DESIGNPRESENTATION

SPEAKINTREE DESIGN ESSENCE



# OFFICE FURNITURE SELECTION FOR CORPORATE INFOTECH PVT LTD SECTOR 138 NOIDA, UTTAR PR