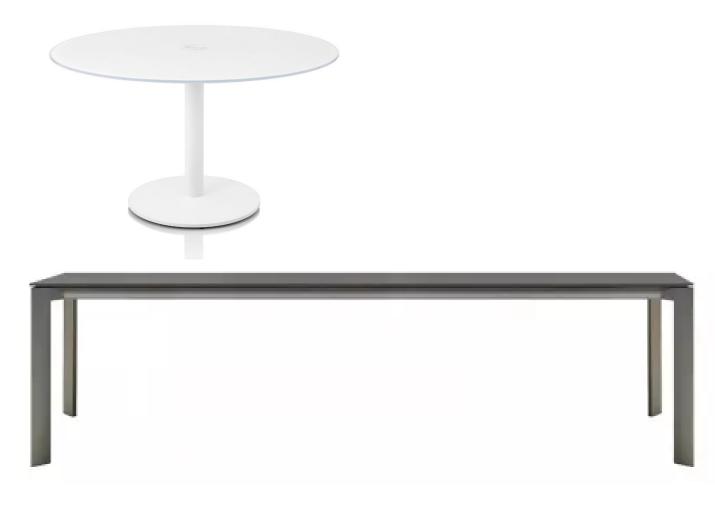

# OFFICE FURNITURE SELECTION FOR CORPORATE INFOTECH PVT LTD SECTOR 138 NOIDA, UTTAR PRADESH

No. 1206, Bhavani view, Virar West 401303 Virar West

**FURNITURE SELECTION FOR CIPL OFFICE** 

**FURNITURE SELECTION FOR CIPL OFFICE** 

**FURNITURE SELECTION FOR CIPL OFFICE** 

FURNITURE SELECTION FOR CIPL OFFICE

**FURNITURE SELECTION FOR CIPL OFFICE** 

FURNITURE SELECTION FOR CIPL OFFICE

CONCEPT DESIGNPRESENTATION

**FURNITURE SELECTION FOR CIPL OFFICE** 

**FURNITURE SELECTION FOR CIPL OFFICE** 

C O N C E P T D E S I G N P R E S E N T A T I O N

FURNITURE SELECTION FOR CIPL OFFICE

WORKSTATION DESIGN OPTIONS

WORKSTATION DESIGN COURTSEY @ AFC INDIA

COLOURS SHOWN ARE INDICATIVE. SELECTION SHALL BE AS PER DESIGN

FURNITURE SELECTION FOR CIPL OFFICE