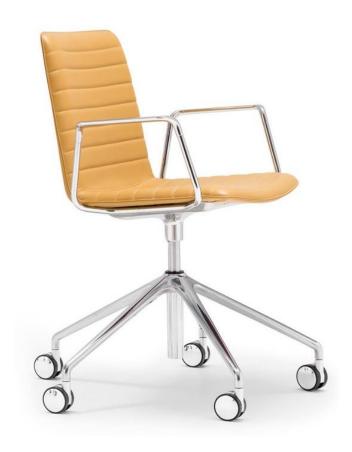

# OFFICE FURNITURE SELECTION FOR CORPORATE INFOTECH PVT LTD SECTOR 138 NOIDA, UTTAR PRADESH

No. 1206, Bhavani view, Virar West 401303 Virar West

**FURNITURE SELECTION FOR CIPL OFFICE** 

**FURNITURE SELECTION FOR CIPL OFFICE** 

**FURNITURE SELECTION FOR CIPL OFFICE** 

FURNITURE SELECTION FOR CIPL OFFICE

**FURNITURE SELECTION FOR CIPL OFFICE** 

FURNITURE SELECTION FOR CIPL OFFICE

CONCEPT DESIGNPRESENTATION

**FURNITURE SELECTION FOR CIPL OFFICE** 

**FURNITURE SELECTION FOR CIPL OFFICE** 

C O N C E P T D E S I G N P R E S E N T A T I O N

FURNITURE SELECTION FOR CIPL OFFICE

WORKSTATION DESIGN OPTIONS

WORKSTATION DESIGN COURTSEY @ AFC INDIA

COLOURS SHOWN ARE INDICATIVE. SELECTION SHALL BE AS PER DESIGN

FURNITURE SELECTION FOR CIPL OFFICE