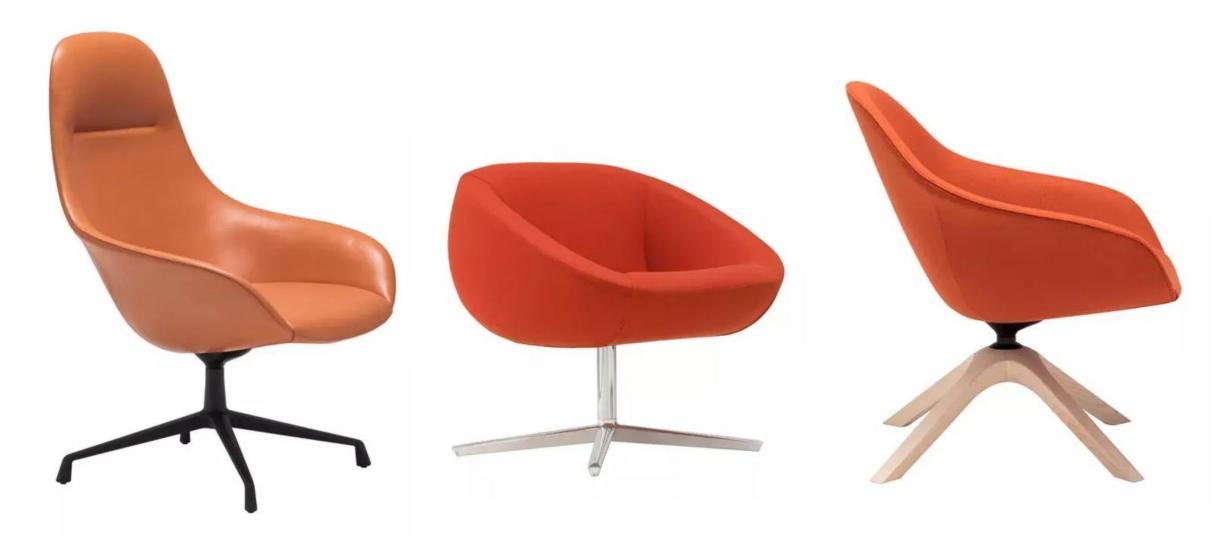

# OFFICE FURNITURE SELECTION FOR CORPORATE INFOTECH PVT LTD SECTOR 138 NOIDA, UTTAR PRADESH

No. 1206, Bhavani view, Virar West 401303 Virar West

**FURNITURE SELECTION FOR CIPL OFFICE** 

**FURNITURE SELECTION FOR CIPL OFFICE** 

**FURNITURE SELECTION FOR CIPL OFFICE** 

FURNITURE SELECTION FOR CIPL OFFICE

**FURNITURE SELECTION FOR CIPL OFFICE** 

FURNITURE SELECTION FOR CIPL OFFICE

CONCEPT DESIGNPRESENTATION

**FURNITURE SELECTION FOR CIPL OFFICE** 

**FURNITURE SELECTION FOR CIPL OFFICE** 

C O N C E P T D E S I G N P R E S E N T A T I O N

FURNITURE SELECTION FOR CIPL OFFICE

WORKSTATION DESIGN OPTIONS

WORKSTATION DESIGN COURTSEY @ AFC INDIA

COLOURS SHOWN ARE INDICATIVE. SELECTION SHALL BE AS PER DESIGN

FURNITURE SELECTION FOR CIPL OFFICE