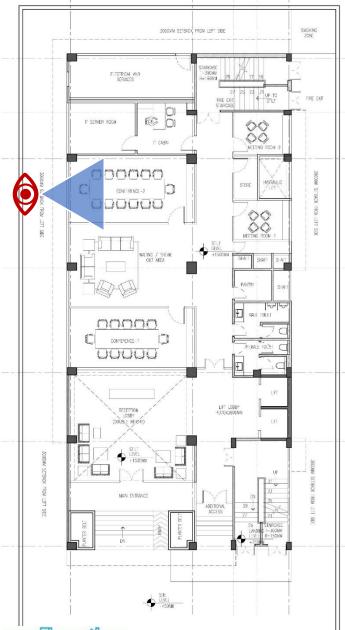

# OFFICE INTERIOR DESIGN CONCEPT FOR CORPORATE INFOTECH PVT LTD SECTOR 138 NOIDA, UTTAR PRADESH

No. 1206, Bhavani view, Virar West 401303

Virar West

CONCEPT DESIGNPRESENTATION

SPEAKINTREE DESIGN ESSENCE

RECEPTION FLOOR (STILT FLOOR)

CONCEPT DESIGNPRESENTATION

SPEAKINTREE DESIGN ESSENCE

RECEPTION FLOOR (STILT FLOOR)

RECEPTION FLOOR (STILT FLOOR)

**VISUAL AT WORKSTATIONS AND BREAK-OUT AREA** 

1<sup>ST</sup> FLOOR OFFICE FOR CIPL OFFICE

**VISUAL AT WORKSTATIONS AND CABINS** 