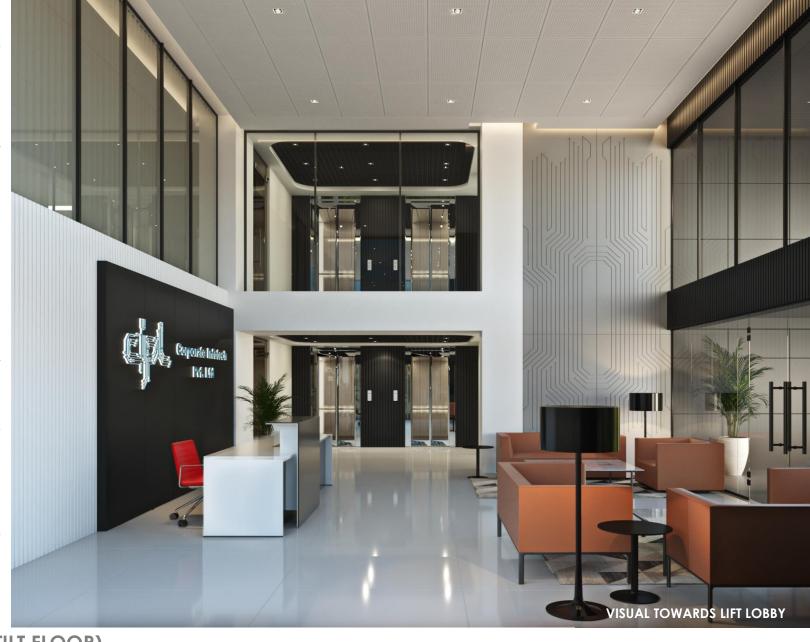

# OFFICE INTERIOR DESIGN CONCEPT FOR CORPORATE INFOTECH PVT LTD SECTOR 138 NOIDA, UTTAR PRADESH

No. 1206, Bhavani view, Virar West 401303

Virar West

CONCEPT DESIGNPRESENTATION

SPEAKINTREE DESIGN ESSENCE

RECEPTION FLOOR (STILT FLOOR)

CONCEPT DESIGNPRESENTATION

SPEAKINTREE DESIGN ESSENCE

RECEPTION FLOOR (STILT FLOOR)

RECEPTION FLOOR (STILT FLOOR)

**VISUAL AT WORKSTATIONS AND BREAK-OUT AREA** 

1<sup>ST</sup> FLOOR OFFICE FOR CIPL OFFICE

**VISUAL AT WORKSTATIONS AND CABINS** 