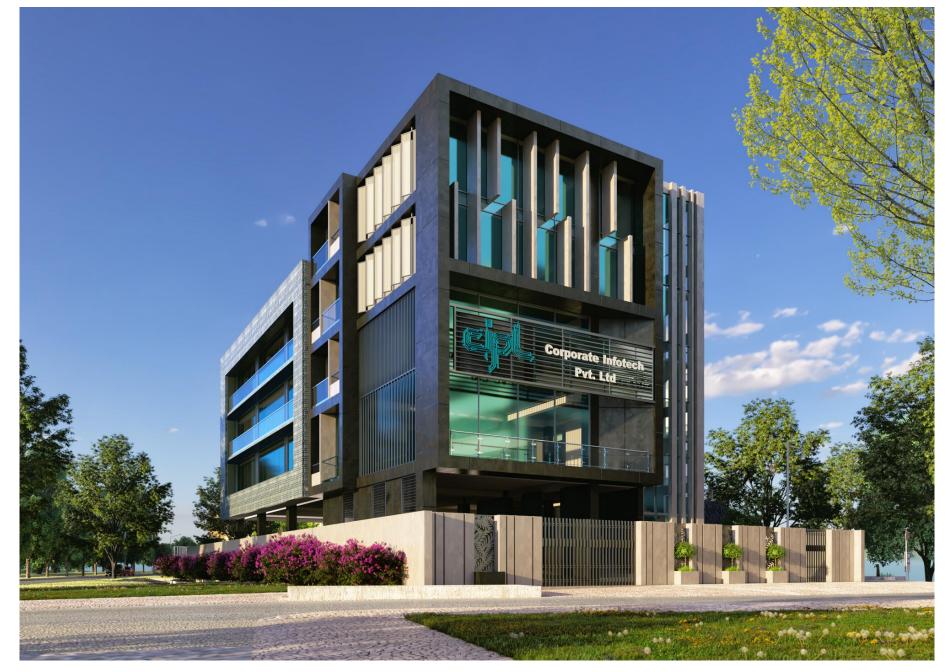

# OFFICE INTERIOR DESIGN CONCEPT FOR CORPORATE INFOTECH PVT LTD SECTOR 138 NOIDA, UTTAR PRADESH

No. 1206, Bhavani view, Virar West 401303

Virar West

CONCEPT DESIGNPRESENTATION

SPEAKINTREE DESIGN ESSENCE

RECEPTION FLOOR (STILT FLOOR)

CONCEPT DESIGNPRESENTATION

SPEAKINTREE DESIGN ESSENCE

RECEPTION FLOOR (STILT FLOOR)

RECEPTION FLOOR (STILT FLOOR)

**VISUAL AT WORKSTATIONS AND BREAK-OUT AREA** 

1<sup>ST</sup> FLOOR OFFICE FOR CIPL OFFICE

**VISUAL AT WORKSTATIONS AND CABINS** 