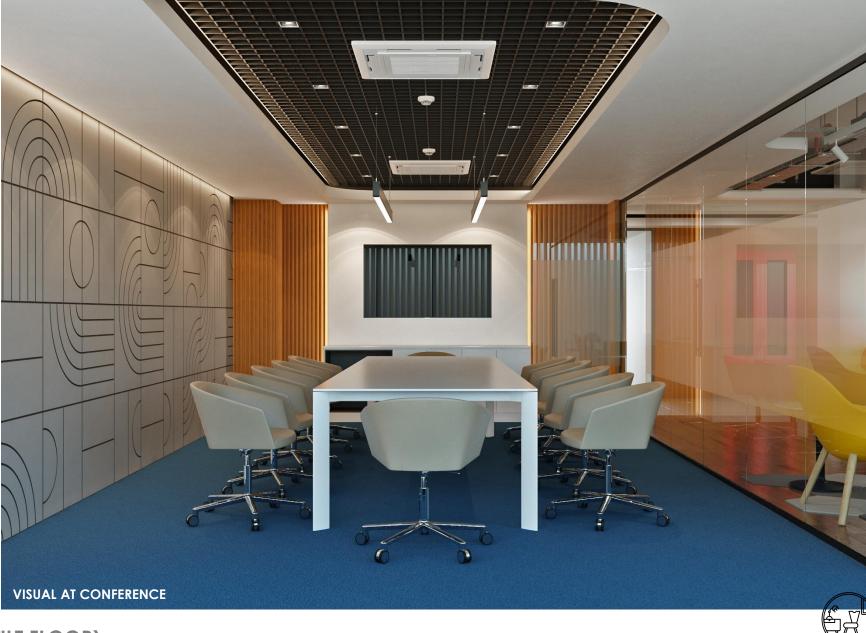

1<sup>ST</sup> FLOOR OFFICE FOR CIPL OFFICE

CONCEPT DESIGNPRESENTATION

**DESIGN ESSENCE** 

CONCEPT DESIGNPRESENTATION

SPEAKINTREE DESIGN ESSENCE

**VISUAL TOWARDS CS & CFO CABIN WITH CARPET COLOUR OPTIONS** 