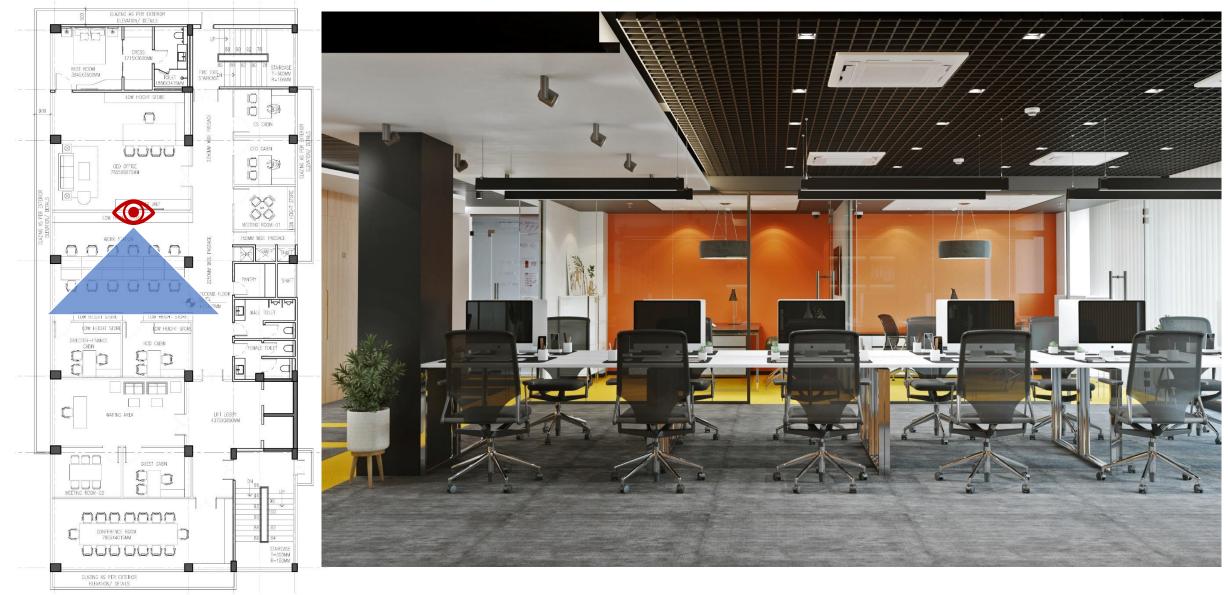

CONCEPT DESIGNPRESENTATION

SPEAKINTREE DESIGN ESSENCE

RECEPTION FLOOR (STILT FLOOR)

RECEPTION FLOOR (STILT FLOOR)

**VISUAL AT WORKSTATIONS AND BREAK-OUT AREA** 

1<sup>ST</sup> FLOOR OFFICE FOR CIPL OFFICE

**VISUAL AT WORKSTATIONS AND CABINS** 