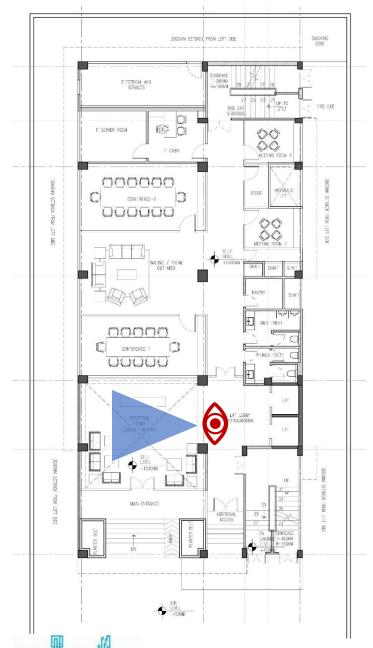

# OFFICE INTERIOR DESIGN CONCEPT FOR CORPORATE INFOTECH PVT LTD SECTOR 138 NOIDA, UTTAR PRADESH

No. 1206, Bhavani view, Virar West 401303

Virar West

CONCEPT DESIGNPRESENTATION

SPEAKINTREE DESIGN ESSENCE

RECEPTION FLOOR (STILT FLOOR)

CONCEPT DESIGNPRESENTATION

SPEAKINTREE DESIGN ESSENCE

RECEPTION FLOOR (STILT FLOOR)

RECEPTION FLOOR (STILT FLOOR)

**VISUAL AT WORKSTATIONS AND BREAK-OUT AREA** 

1<sup>ST</sup> FLOOR OFFICE FOR CIPL OFFICE

**VISUAL AT WORKSTATIONS AND CABINS** 