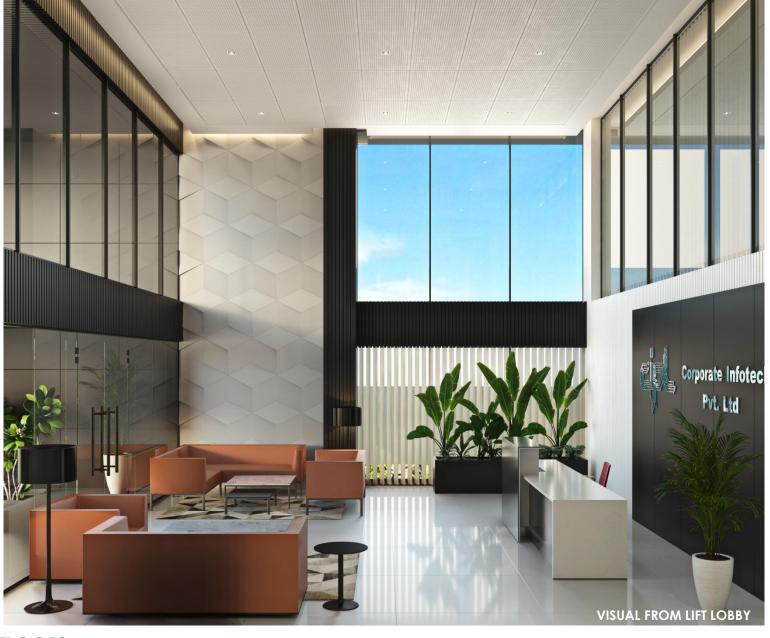

# OFFICE INTERIOR DESIGN CONCEPT FOR CORPORATE INFOTECH PVT LTD SECTOR 138 NOIDA, UTTAR PRADESH

No. 1206, Bhavani view, Virar West 401303

Virar West

CONCEPT DESIGNPRESENTATION

SPEAKINTREE DESIGN ESSENCE

RECEPTION FLOOR (STILT FLOOR)

CONCEPT DESIGNPRESENTATION

SPEAKINTREE DESIGN ESSENCE

RECEPTION FLOOR (STILT FLOOR)

RECEPTION FLOOR (STILT FLOOR)

**VISUAL AT WORKSTATIONS AND BREAK-OUT AREA** 

1<sup>ST</sup> FLOOR OFFICE FOR CIPL OFFICE

**VISUAL AT WORKSTATIONS AND CABINS** 