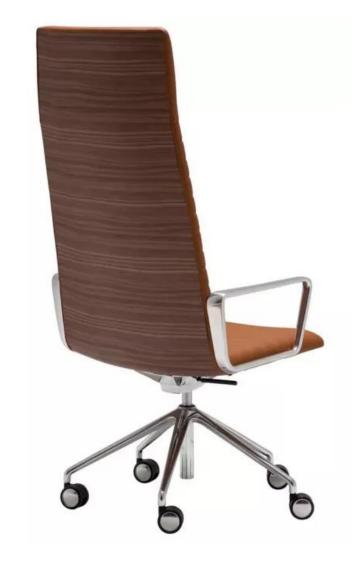

# OFFICE FURNITURE SELECTION FOR CORPORATE INFOTECH PVT LTD SECTOR 138 NOIDA, UTTAR PRADESH

No. 1206, Bhavani view, Virar West 401303 Virar West

**FURNITURE SELECTION FOR CIPL OFFICE** 

**FURNITURE SELECTION FOR CIPL OFFICE** 

**FURNITURE SELECTION FOR CIPL OFFICE** 

FURNITURE SELECTION FOR CIPL OFFICE

**FURNITURE SELECTION FOR CIPL OFFICE** 

FURNITURE SELECTION FOR CIPL OFFICE

CONCEPT DESIGNPRESENTATION

**FURNITURE SELECTION FOR CIPL OFFICE** 

**FURNITURE SELECTION FOR CIPL OFFICE** 

C O N C E P T D E S I G N P R E S E N T A T I O N

FURNITURE SELECTION FOR CIPL OFFICE

WORKSTATION DESIGN OPTIONS

WORKSTATION DESIGN COURTSEY @ AFC INDIA

COLOURS SHOWN ARE INDICATIVE. SELECTION SHALL BE AS PER DESIGN

FURNITURE SELECTION FOR CIPL OFFICE