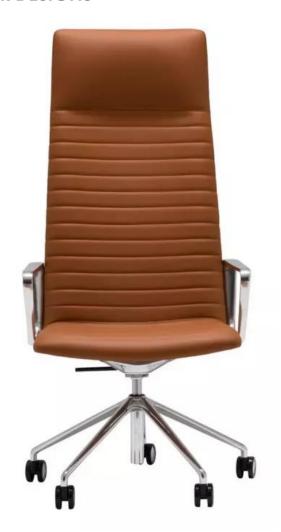

# OFFICE FURNITURE SELECTION FOR CORPORATE INFOTECH PVT LTD SECTOR 138 NOIDA, UTTAR PRADESH

No. 1206, Bhavani view, Virar West 401303 Virar West

**FURNITURE SELECTION FOR CIPL OFFICE** 

**FURNITURE SELECTION FOR CIPL OFFICE** 

**FURNITURE SELECTION FOR CIPL OFFICE** 

FURNITURE SELECTION FOR CIPL OFFICE

**FURNITURE SELECTION FOR CIPL OFFICE** 

FURNITURE SELECTION FOR CIPL OFFICE

CONCEPT DESIGNPRESENTATION

**FURNITURE SELECTION FOR CIPL OFFICE** 

**FURNITURE SELECTION FOR CIPL OFFICE** 

C O N C E P T D E S I G N P R E S E N T A T I O N

FURNITURE SELECTION FOR CIPL OFFICE

WORKSTATION DESIGN OPTIONS

WORKSTATION DESIGN COURTSEY @ AFC INDIA

COLOURS SHOWN ARE INDICATIVE. SELECTION SHALL BE AS PER DESIGN

FURNITURE SELECTION FOR CIPL OFFICE