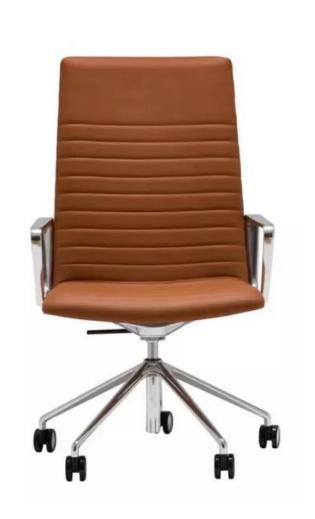

# OFFICE FURNITURE SELECTION FOR CORPORATE INFOTECH PVT LTD SECTOR 138 NOIDA, UTTAR PRADESH

No. 1206, Bhavani view, Virar West 401303 Virar West

**FURNITURE SELECTION FOR CIPL OFFICE** 

**FURNITURE SELECTION FOR CIPL OFFICE** 

**FURNITURE SELECTION FOR CIPL OFFICE** 

FURNITURE SELECTION FOR CIPL OFFICE

**FURNITURE SELECTION FOR CIPL OFFICE** 

FURNITURE SELECTION FOR CIPL OFFICE

CONCEPT DESIGNPRESENTATION

**FURNITURE SELECTION FOR CIPL OFFICE** 

**FURNITURE SELECTION FOR CIPL OFFICE** 

C O N C E P T D E S I G N P R E S E N T A T I O N

FURNITURE SELECTION FOR CIPL OFFICE

WORKSTATION DESIGN OPTIONS

WORKSTATION DESIGN COURTSEY @ AFC INDIA

COLOURS SHOWN ARE INDICATIVE. SELECTION SHALL BE AS PER DESIGN

FURNITURE SELECTION FOR CIPL OFFICE