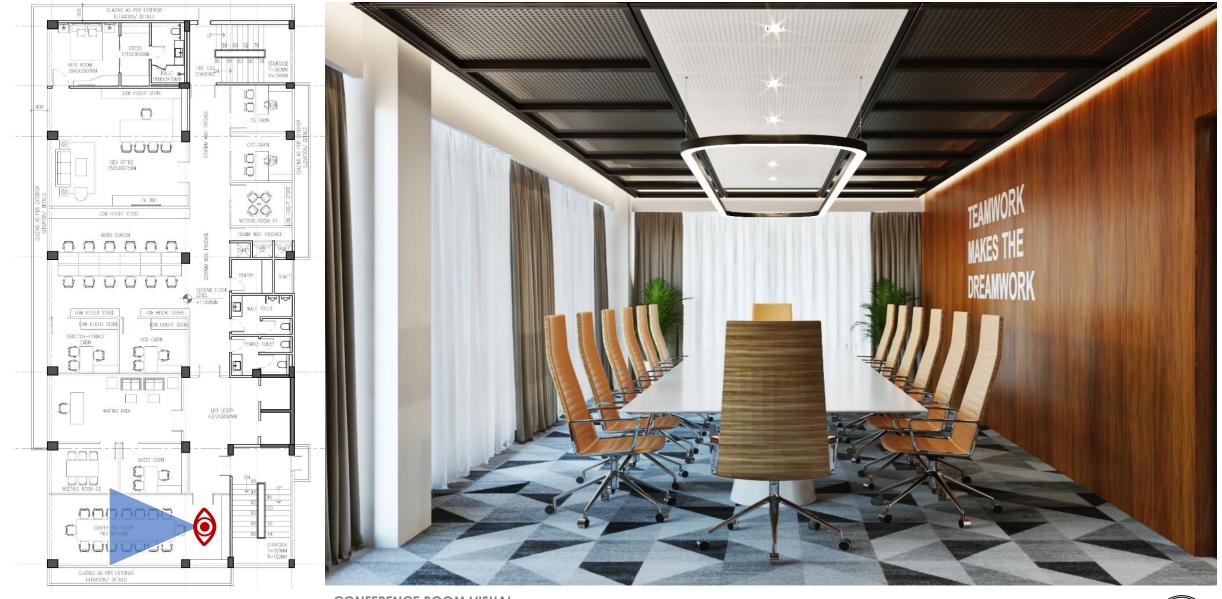

1<sup>ST</sup> FLOOR OFFICE FOR CIPL OFFICE

CONCEPT DESIGNPRESENTATION

**DESIGN ESSENCE** 

CONCEPT DESIGNPRESENTATION

SPEAKINTREE DESIGN ESSENCE

**VISUAL TOWARDS CS & CFO CABIN WITH CARPET COLOUR OPTIONS** 

**VISUAL TOWARDS HOD & DIRECTOR FINANCE CABIN WITH WORKSTATIONS** 