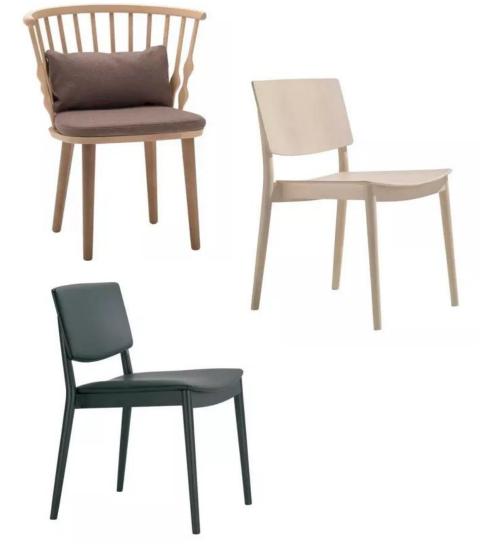

# OFFICE FURNITURE SELECTION FOR CORPORATE INFOTECH PVT LTD SECTOR 138 NOIDA, UTTAR PRADESH

No. 1206, Bhavani view, Virar West 401303 Virar West

**FURNITURE SELECTION FOR CIPL OFFICE** 

**FURNITURE SELECTION FOR CIPL OFFICE** 

**FURNITURE SELECTION FOR CIPL OFFICE** 

FURNITURE SELECTION FOR CIPL OFFICE

**FURNITURE SELECTION FOR CIPL OFFICE** 

FURNITURE SELECTION FOR CIPL OFFICE

CONCEPT DESIGNPRESENTATION

**FURNITURE SELECTION FOR CIPL OFFICE** 

**FURNITURE SELECTION FOR CIPL OFFICE** 

C O N C E P T D E S I G N P R E S E N T A T I O N

FURNITURE SELECTION FOR CIPL OFFICE

WORKSTATION DESIGN OPTIONS

WORKSTATION DESIGN COURTSEY @ AFC INDIA

COLOURS SHOWN ARE INDICATIVE. SELECTION SHALL BE AS PER DESIGN

FURNITURE SELECTION FOR CIPL OFFICE